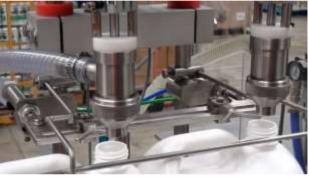

### They feature

- Individual volume adjustment on each head
- Rotary product valves
- All product contact parts 316 stainless steel
- Hopper fed
- PLC control
- Top fill or bottom up for foamy products