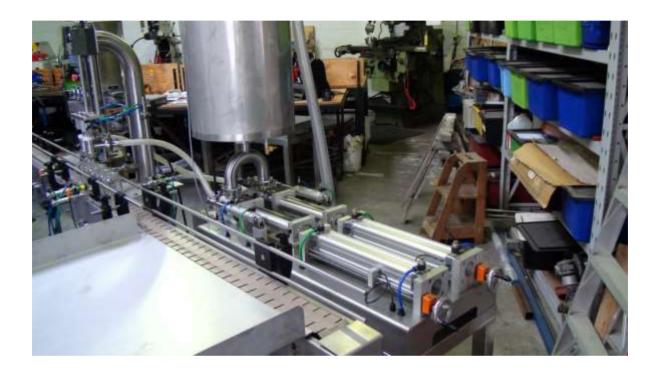

# Automatic Filling machine Model VFCA

For Automatically Filling Liquids and Creams

Pavar Automatic Volumetric filling machines are versatile and easy to operate.

### They feature

- Individual volume adjustment on each head
- Rotary product valves
- All product contact parts 316 stainless steel
- Hopper fed
- PLC control
- Top fill or bottom up for foamy products