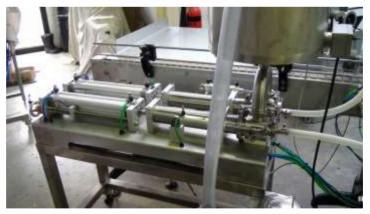

# Automatic Filling machine Model VFCA

For Automatically Filling Liquids and Creams

Pavar Automatic Volumetric filling machines are versatile and easy to operate.

### They feature

- Individual volume adjustment on each head
- Rotary product valves
- All product contact parts 316 stainless steel
- Hopper fed
- PLC control
- Top fill or bottom up for foamy products

#### Features of this Machine

**FILL VOLUMES.** Available 25ml – 250ml, 50ml – 500ml, 100ml – 1000ml, 250ml – 2500ml.

ACCURACY +- 0.5%

**VERSATILE.** Can be supplied in single or 2 head configurations

**ADAPTABLE.** Able to be fitted to new or existing conveyor lines with a minimum of difficulty.